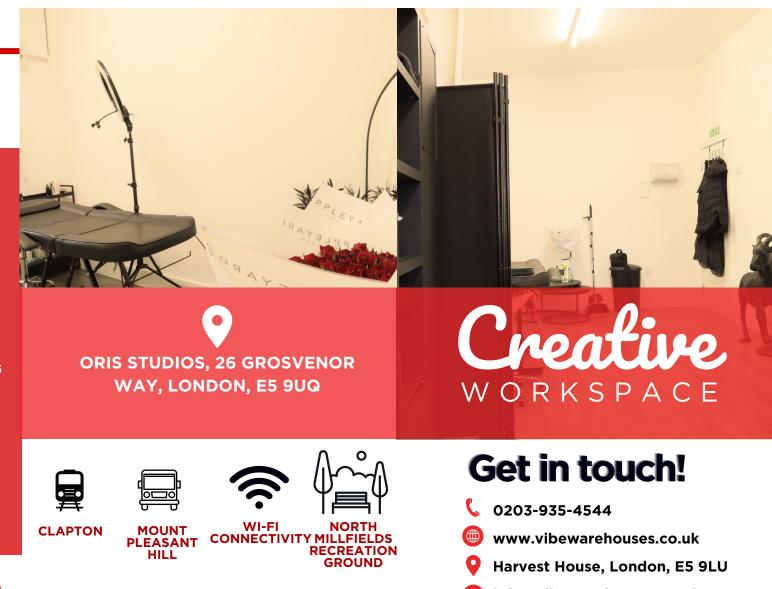

## ORIS STUDIOS, 26 GROSVENOR WAY, LONDON, E5 9UQ

ton

Southwold Primary School

•

RENT £ 950 PCM

SIZE 350 SQFT

DehavStudios 🤨

Mount Pleas

## **ABOUT THE PROPERTY**

- Explore our vibrant creative spaces at Unit 16, 26 Grosvenor Way, London E5 9NE, Hackney.
- Versatile and inspiring workspace available for rent, ideal for creatives, offices, beauty, and more.
- Conveniently located, Clapton tube station is just an 8-minute walk away, with the nearest bus station a mere 2-minute walk.
- The property includes complimentary Wi-Fi connectivity and features elegant white corridors.
- Discover your perfect creative workspace at ORIS STUDIOS.