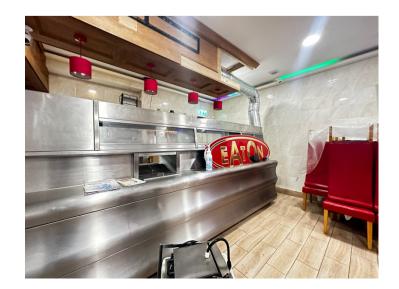

## THE PROPERTY

Retail space located within the vibrant Hendon Broadway, is available to rent.

The property is on a busy highway (A5) which scythes a convenient path from the M25/M1 to the Edgware Road, in turn providing quick and convenient access to the West-End.

VAT **EPC** 

VAT may be applicable. Rating: D

**FLOOR AREA VIEWING** 

1233.40 sq ft Please contact us. **FEATURES**  $\cdot \cdot \cdot \cdot$ Kitchen Access Storage 1233.40 Hendon Area SQ FT

Misdescriptions Act 1991