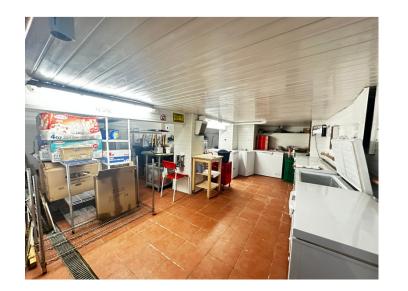

## THE PROPERTY

Retail space located within the vibrant Hendon Broadway, is available to rent.

The property is on a busy highway (A5) which scythes a convenient path from the M25/M1 to the Edgware Road, in turn providing quick and convenient access to the West-End.

VAT **EPC** 

VAT may be applicable. Rating: D

**FLOOR AREA VIEWING** 

1233.40 sq ft Please contact us. **FEATURES**  $\cdot \cdot \cdot \cdot$ Kitchen Access Storage 1233.40 Hendon Area SQ FT

Misdescriptions Act 1991