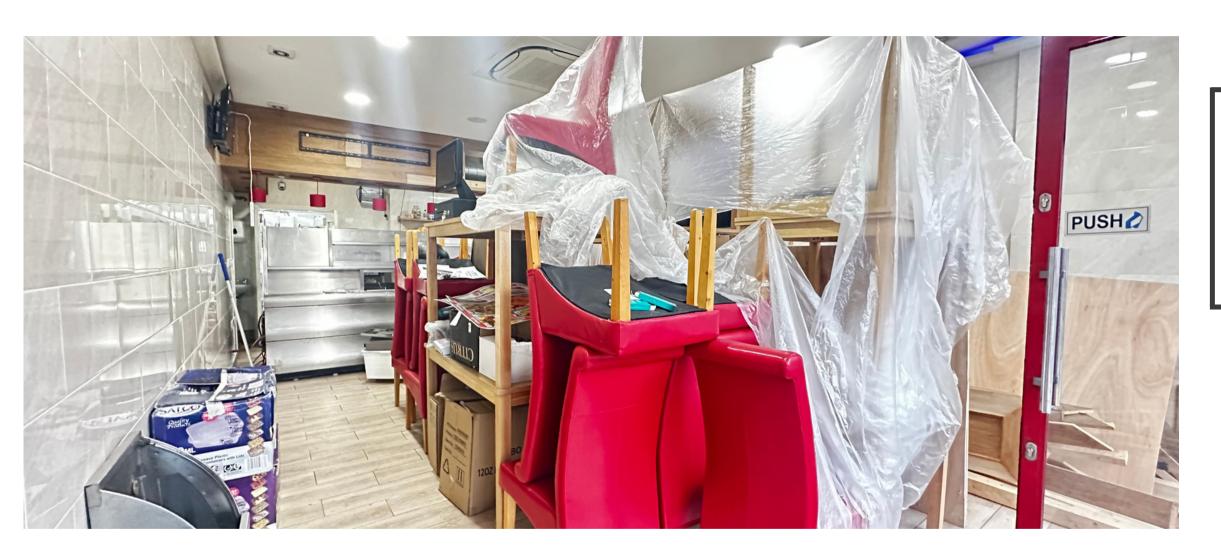

## THE PROPERTY

Retail space located within the vibrant Hendon Broadway, is available to rent.

The property is on a busy highway (A5) which scythes a convenient path from the M25/M1 to the Edgware Road, in turn providing quick and convenient access to the West-End.

VAT **EPC** 

VAT may be applicable. Rating: D

**FLOOR AREA VIEWING** 

1233.40 sq ft Please contact us. **FEATURES**  $\cdot \cdot \cdot \cdot$ Kitchen Access Storage 1233.40 Hendon Area SQ FT

Misdescriptions Act 1991