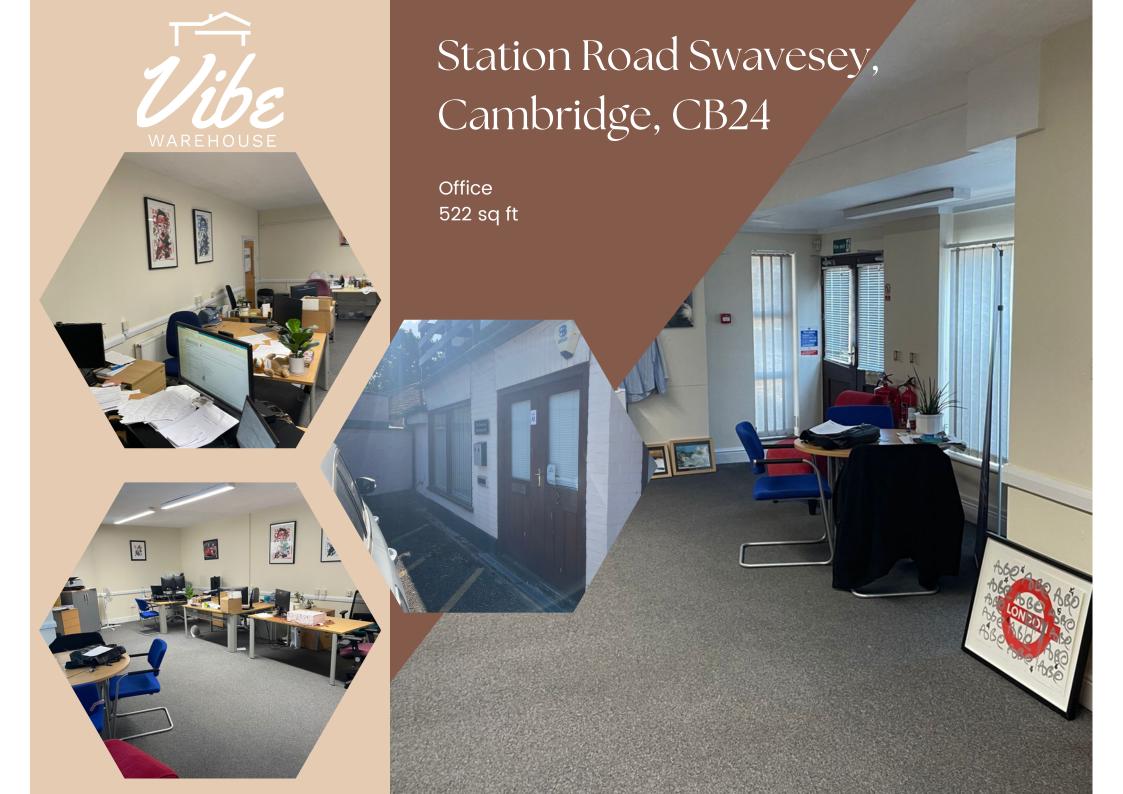

- Accessibility: The nearest bus stop is just 1 minute away, providing convenient transportation options for employees and clients.
- Amenities: The office space offers all the necessary amenities for a comfortable working environment, the office space includes its own washroom and kitchen, providing added convenience and autonomy for occupants.
- Flexible Layout: The unit provides a flexible layout, allowing for easy customization to suit the needs of different businesses.
- Natural Light: The office space is designed to maximize natural light, creating a bright and pleasant working atmosphere.
- Connectivity: The location benefits from good connectivity, making it easily accessible from various parts of Cambridge and the surrounding areas.
- Surrounding Area: Station Road is a vibrant commercial area with other businesses, providing opportunities for networking and collaboration.
- Well-maintained: The office space is wellmaintained, ensuring a professional and presentable setting.
- Competitive Rent: The rent of £845 per month for a 522 sqft area is competitively priced, offering good value for the space provided.
- Suitable for Small Businesses: The size of the unit makes it ideal for small businesses, startups, or freelancers looking for a cost-effective office space solution.

RENT £845p/m

FLOOR AREA 522 sq ft