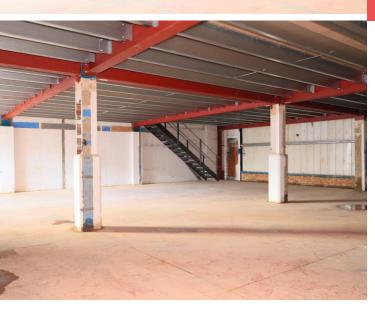

### THEYDON RD, E5 LONDON

.....

RENT £ 4,500 PCM

SIZE 2,702 SQFT

RATESINTERESTED PARTIES ARE<br/>ADVISED TO MAKE THEIR OWN<br/>ENQUIRIES TO THE LOCAL<br/>AUTHORITY.VATMAY BE APPLICABLE.TERMSTO BE LET A NEW LEASE FOR A<br/>TERM TO BE AGREED.LEGAL COSTEACH PARTY TO BEAR THEIR<br/>OWN LEGAL COSTS.EPC RATINGTBC

#### **ABOUT THE PROPERTY**

- Introducing a prime commercial property located on the first floor at Theydon Rd, London E5.
- This property offers a versatile space for various business needs.
- Accessibility is key, with Clapton Overground Station just a 3-minute drive away and the nearest bus station at Leaside Road within a 1-minute walk.
- The strategic location places the property in the heart of a bustling business district, with North Millfields Recreation Ground near by.
- Enjoy excellent transport links for easy commuting and become part of a vibrant community that encourages networking and collaboration.
- For more information or to schedule a viewing, contact us today. Your ideal commercial space in London awaits!