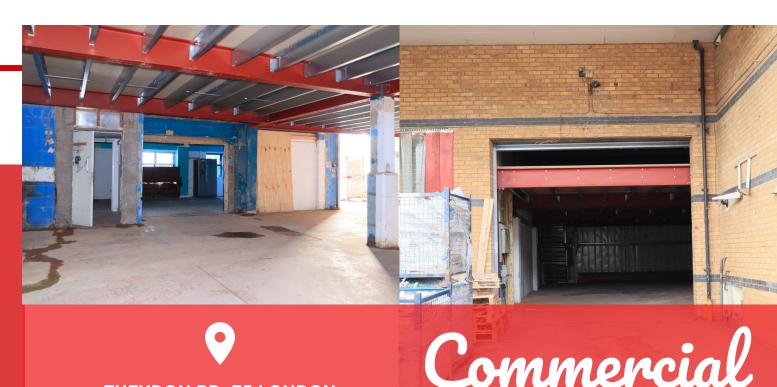

### THEYDON RD, E5 LONDON

.....

RENT £ 4,500 PCM

SIZE 2,702 SQFT

RATESINTERESTED PARTIES ARE<br/>ADVISED TO MAKE THEIR OWN<br/>ENQUIRIES TO THE LOCAL<br/>AUTHORITY.VATMAY BE APPLICABLE.TERMSTO BE LET A NEW LEASE FOR A<br/>TERM TO BE AGREED.LEGAL COSTEACH PARTY TO BEAR THEIR<br/>OWN LEGAL COSTS.EPC RATINGTBC

#### **ABOUT THE PROPERTY**

- Introducing a prime commercial property located on the first floor at Theydon Rd, London E5.
- This property offers a versatile space for various business needs.
- Accessibility is key, with Clapton Overground Station just a 3-minute drive away and the nearest bus station at Leaside Road within a 1-minute walk.
- The strategic location places the property in the heart of a bustling business district, with North Millfields Recreation Ground near by.
- Enjoy excellent transport links for easy commuting and become part of a vibrant community that encourages networking and collaboration.
- For more information or to schedule a viewing, contact us today. Your ideal commercial space in London awaits!