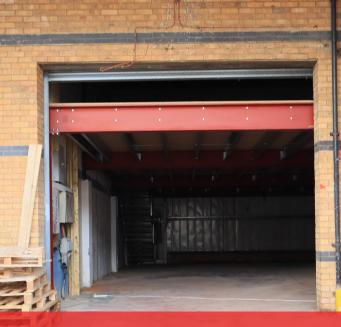

### THEYDON RD, E5 LONDON

.....

RENT £ 4,500 PCM

SIZE 2,702 SQFT

RATESINTERESTED PARTIES ARE<br/>ADVISED TO MAKE THEIR OWN<br/>ENQUIRIES TO THE LOCAL<br/>AUTHORITY.VATMAY BE APPLICABLE.TERMSTO BE LET A NEW LEASE FOR A<br/>TERM TO BE AGREED.LEGAL COSTEACH PARTY TO BEAR THEIR<br/>OWN LEGAL COSTS.EPC RATINGTBC

#### **ABOUT THE PROPERTY**

- Introducing a prime commercial property located on the first floor at Theydon Rd, London E5.
- This property offers a versatile space for various business needs.
- Accessibility is key, with Clapton Overground Station just a 3-minute drive away and the nearest bus station at Leaside Road within a 1-minute walk.
- The strategic location places the property in the heart of a bustling business district, with North Millfields Recreation Ground near by.
- Enjoy excellent transport links for easy commuting and become part of a vibrant community that encourages networking and collaboration.
- For more information or to schedule a viewing, contact us today. Your ideal commercial space in London awaits!