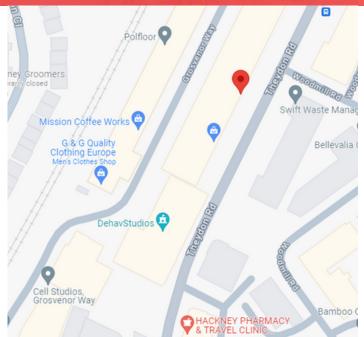

### THEYDON RD, E5 LONDON



.....

RENT £ 4,500 PCM

SIZE 2,702 SQFT

RATESINTERESTED PARTIES ARE<br/>ADVISED TO MAKE THEIR OWN<br/>ENQUIRIES TO THE LOCAL<br/>AUTHORITY.VATMAY BE APPLICABLE.TERMSTO BE LET A NEW LEASE FOR A<br/>TERM TO BE AGREED.LEGAL COSTEACH PARTY TO BEAR THEIR<br/>OWN LEGAL COSTS.EPC RATINGTBC

VIEWING PLEASE CONTACT US











#### **ABOUT THE PROPERTY**

- Introducing a prime commercial property located on the first floor at Theydon Rd, London E5.
- This property offers a versatile space for various business needs.
- Accessibility is key, with Clapton Overground Station just a 3-minute drive away and the nearest bus station at Leaside Road within a 1-minute walk.
- The strategic location places the property in the heart of a bustling business district, with North Millfields Recreation Ground near by.
- Enjoy excellent transport links for easy commuting and become part of a vibrant community that encourages networking and collaboration.
- For more information or to schedule a viewing, contact us today. Your ideal commercial space in London awaits!

## Contact us for more information and to schedule a viewi