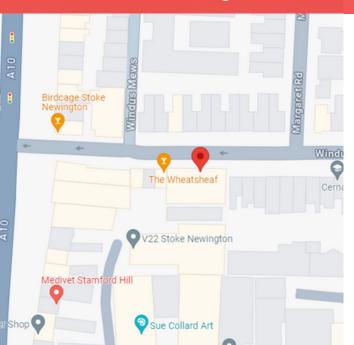

## **ABOUT THE PROPERTY**

- Explore the allure of a shop at 2, 10-20 Windus Road, N16.
- This shop boasts a convenient location, just a 3-minute walk to Stoke Newington Station Bus Stop and a quick 3-minute drive to Stoke Newington Underground Station.
- Discover the simplicity of commuting and accessibility. Making it an attractive choice for those seeking a harmonious blend of commercial viability.
- Embark on a personalized journey to explore the distinctive features of this property by scheduling a viewing with us.