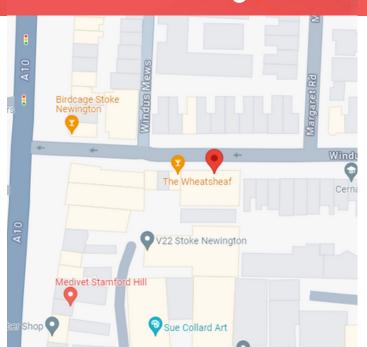

## **ABOUT THE PROPERTY**

- Immerse yourself in the appeal of a shop at 3, 10-20 Windus Road, N16.
- Positioned conveniently, this shop is merely a 3-minute walk to Stoke Newington Station Bus Stop and a swift 3-minute drive to Stoke Newington Underground Station.
- Experience the ease of commuting and accessibility, making it an appealing option for those in search of a harmonious blend of commercial viability.
- Embark on a personalized journey to discover the unique features of this property by scheduling a viewing with us.