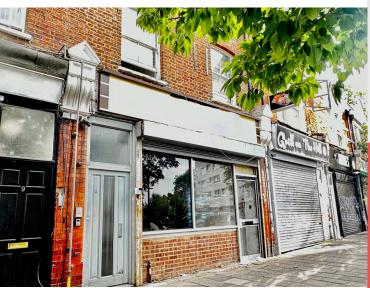

## **ABOUT THE PROPERTY**

- An exceptional shop space awaits you at Manor Parade, Manor Road, London, N16.
- Conveniently positioned at Manor Parade, Manor Road, London, N16, this shop offers easy access, with a 1-minute walk to Listria Park Bus Stop and a quick 1-minute drive to Stoke Newington Station. Situated in a prime location, this shop is surrounded by restaurants and a bustling marketplace.
- Immerse yourself in the property by scheduling a viewing with us.
- Embark on a journey to make this exceptional shop space your next business venture.