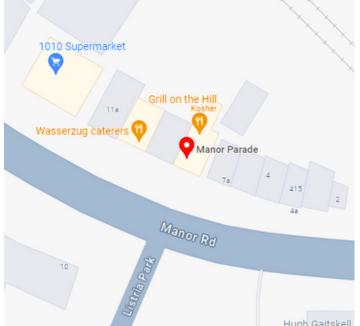

## **ABOUT THE PROPERTY**

- An exceptional shop space awaits you at Manor Parade, Manor Road, London, N16.
- Conveniently positioned at Manor Parade, Manor Road, London, N16, this shop offers easy access, with a 1-minute walk to Listria Park Bus Stop and a quick 1-minute drive to Stoke Newington Station. Situated in a prime location, this shop is surrounded by restaurants and a bustling marketplace.
- Immerse yourself in the property by scheduling a viewing with us.
- Embark on a journey to make this exceptional shop space your next business venture.

STOKE NEWINGTON

LISTRIA PARK BUS STOP