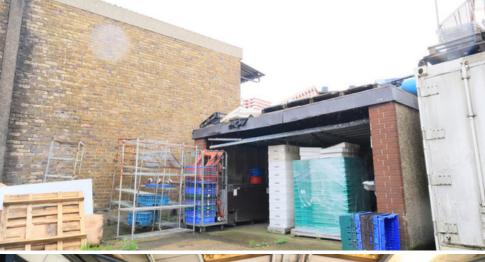

## **About The Property**

- Prime Commercial property available at Hoffman's House, N18
- Monthly rent: £2,833.33
- Size: 1,876 sq ft
- Located on Second Avenue
- Convenient Accessibility: Nearest Bus Stop is at Edmonton Federation Cemetery (3 mins walk) with a nearest Station at Edmonton Green (6 mins drive)
- Rare opportunity in popular business area
- Get in touch to arrange a viewing!