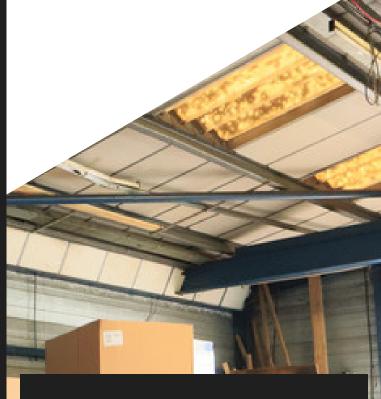

# WAREHOUSE & GARAGE HOFFMAN'S HOUSE, SECOND AVENUE, LONDON N18

## **About The Property**

- Prime Commercial property available at Hoffman's House, N18
- Monthly rent: £2,833.33
- Size: 1,876 sq ft
- Located on Second Avenue
- Convenient Accessibility: Nearest Bus Stop is at Edmonton Federation Cemetery (3 mins walk) with a nearest Station at Edmonton Green (6 mins drive)
- Rare opportunity in popular business area
- Get in touch to arrange a viewing!