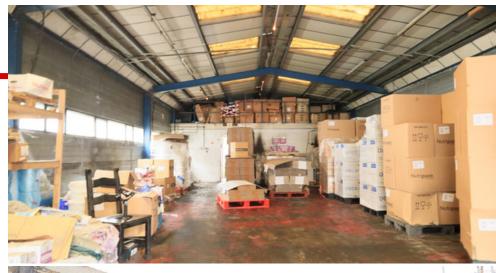

## **About The Property**

- Prime Commercial property available at Hoffman's House, N18
- Monthly rent: £2,833.33
- Size: 1,876 sq ft
- Located on Second Avenue
- Convenient Accessibility: Nearest Bus Stop is at Edmonton Federation Cemetery (3 mins walk) with a nearest Station at Edmonton Green (6 mins drive)
- Rare opportunity in popular business area
- Get in touch to arrange a viewing!