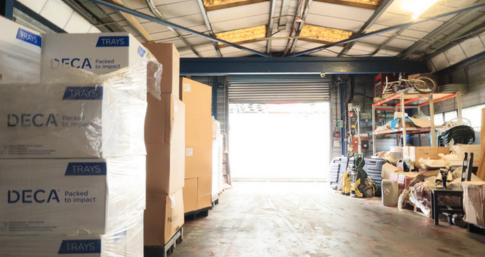

## **About The Property**

- Prime Commercial property available at Hoffman's House, N18
- Monthly rent: £2,833.33
- Size: 1,876 sq ft
- Located on Second Avenue
- Convenient Accessibility: Nearest Bus Stop is at Edmonton Federation Cemetery (3 mins walk) with a nearest Station at Edmonton Green (6 mins drive)
- Rare opportunity in popular business area
- Get in touch to arrange a viewing!