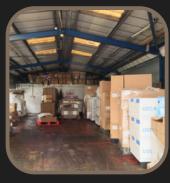

# WAREHOUSE & GARAGE HOFFMAN'S HOUSE, SECOND AVENUE, LONDON N18

## **About The Property**

- Prime Commercial property available at Hoffman's House, N18
- Monthly rent: £2,833.33
- Size: 1,876 sq ft
- Located on Second Avenue
- Convenient Accessibility: Nearest Bus Stop is at Edmonton Federation Cemetery (3 mins walk) with a nearest Station at Edmonton Green (6 mins drive)
- Rare opportunity in popular business area
- Get in touch to arrange a viewing!