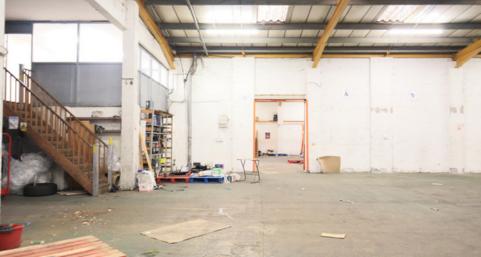

# 8, LYNDEAN INDUSTRIAL ESTATE, FELIXSTOWE ROAD, LONDON, SE2

# **About The Property**

- Commercial property available at Lyndean Industrial Estate, Felixstowe Road, London, SE2.
- Monthly rent: £6666 for a spacious 6600 sq ft area.
- Just a 4-minute walk to the nearest bus stop.
- Abby Wood Tube and National Rail station, only 4 minutes away.
- Convenient access to London City Airport within 20 minutes by tube.
- The perfect location for your business operations.
- Contact us for more information and to schedule a viewing.