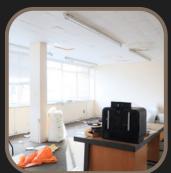

# **About The Property**

- Commercial property available at Lyndean Industrial Estate, Felixstowe Road, London, SE2.
- Monthly rent: £6666 for a spacious 6600 sq ft area.
- Just a 4-minute walk to the nearest bus stop.
- Abby Wood Tube and National Rail station, only 4 minutes away.
- Convenient access to London City Airport within 20 minutes by tube.
- The perfect location for your business operations.
- Contact us for more information and to schedule a viewing.