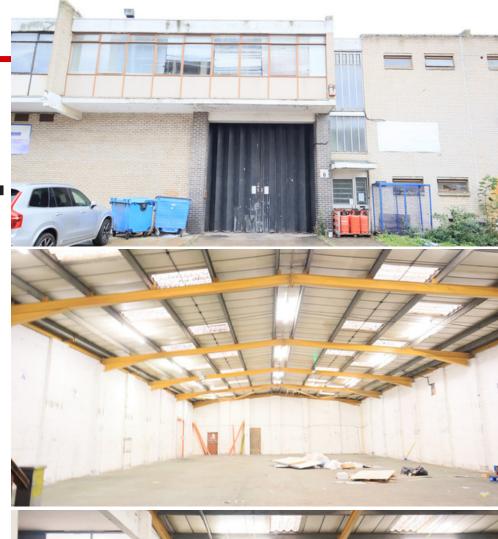

# 8, LYNDEAN INDUSTRIAL ESTATE, FELIXSTOWE ROAD, LONDON, SE2

# **About The Property**

- Commercial property available at Lyndean Industrial Estate, Felixstowe Road, London, SE2.
- Monthly rent: £6666 for a spacious 6600 sq ft area.
- Just a 4-minute walk to the nearest bus stop.
- Abby Wood Tube and National Rail station, only 4 minutes away.
- Convenient access to London City Airport within 20 minutes by tube.
- The perfect location for your business operations.
- Contact us for more information and to schedule a viewing.