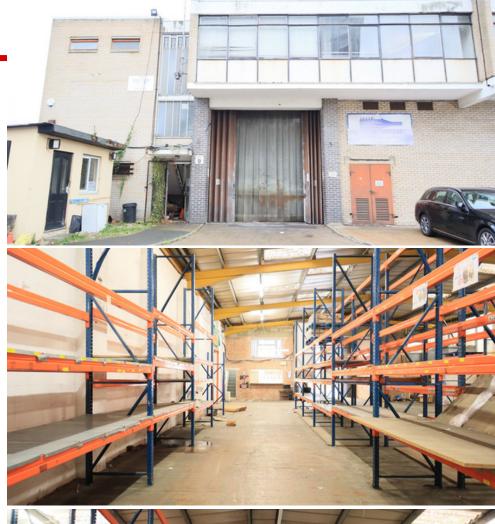

# 9, LYNDEAN INDUSTRIAL ESTATE, FELIXSTOWE ROAD, LONDON, SE2

## **About The Property**

- Commercial property available at Lyndean Industrial Estate, Felixstowe Road, London, SE2.
- Monthly rent: £6666 for a spacious 6600 sq ft area.
- Just a 4-minute walk to the nearest bus stop.
- Abby Wood Tube and National Rail station, only 4 minutes away.
- Convenient access to London City Airport within 20 minutes by tube.
- The perfect location for your business operations.
- Contact us for more information and to schedule a viewing.