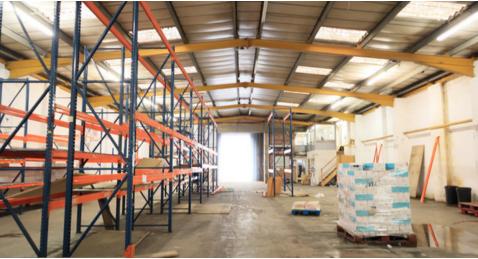

## **About The Property**

- Commercial property available at Lyndean Industrial Estate, Felixstowe Road, London, SE2.
- Monthly rent: £6666 for a spacious 6600 sq ft area.
- Just a 4-minute walk to the nearest bus stop.
- Abby Wood Tube and National Rail station, only 4 minutes away.
- Convenient access to London City Airport within 20 minutes by tube.
- The perfect location for your business operations.
- Contact us for more information and to schedule a viewing.