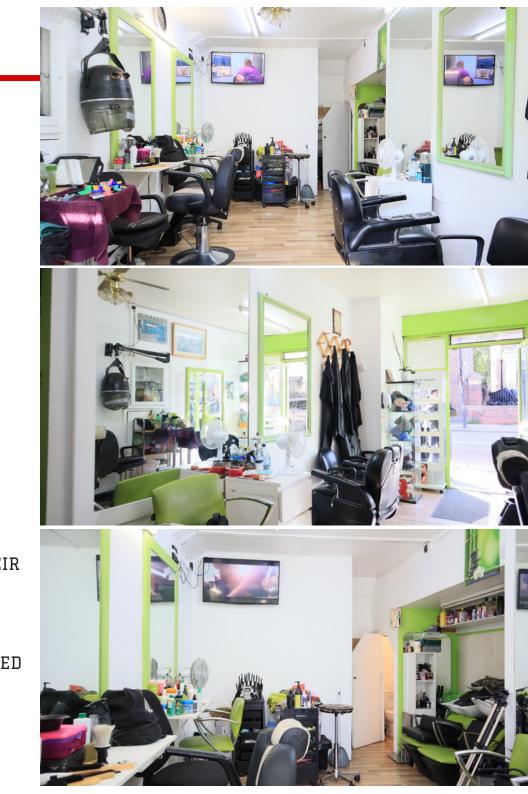

# LOWER CLAPTON ROAD E5

| SHOP                     |                                                                                     |                              |
|--------------------------|-------------------------------------------------------------------------------------|------------------------------|
| <b>RENT £1000</b>        |                                                                                     | SIZE 250 SQFT                |
| RATES                    | INTERESTED PARTIES ARE ADVISED TO MAKE THEI<br>OWN ENQUIRIES TO THE LOCAL AUTHORITY |                              |
| VAT                      | MAY BE APPLICABLE                                                                   |                              |
| GUARANTOR                | MAY BE NEEDED                                                                       |                              |
| TERMS                    | TO BE LET A NEW LEASE FOR A TERM TO BE AGREE                                        |                              |
| LEGAL COST<br>EPC RATING | EACH PARTY T                                                                        | D BEAR THEIR OWN LEGAL COSTS |
| VIEWING                  | PLEASE CONTACT US                                                                   |                              |

### About The Property

- Location: Lower Clapton Road E5
- Rent: £1,000 per month
- Size: 250 sqft
- Convenient Access:
  - Nearest Bus Stop: Just 1 minute walk away
  - Nearest Tube Station: Hackney Downs, only a 5-minute drive
  - National Rail: Hackney Downs station is also 5 minutes away
- Ideal for Your Business:
  - Excellent foot traffic due to nearby public transportation
  - Affordable monthly rent in a prime location
  - Great opportunity to establish or expand your business