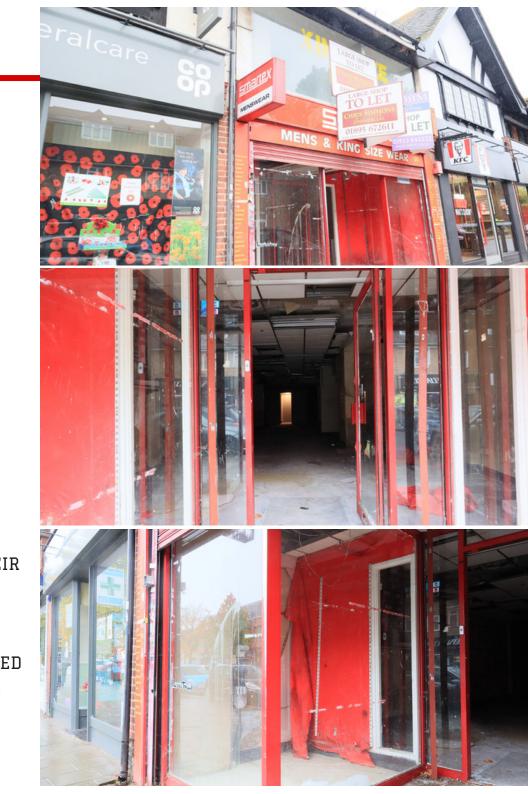

# HIGH STREET HA4

| SHOP                     |                                                                                     |                              |
|--------------------------|-------------------------------------------------------------------------------------|------------------------------|
| RENT £3333               |                                                                                     | SIZE 1600 SQFT               |
| RATES                    | INTERESTED PARTIES ARE ADVISED TO MAKE THEI<br>OWN ENQUIRIES TO THE LOCAL AUTHORITY |                              |
| VAT                      | MAY BE APPLICABLE                                                                   |                              |
| GUARANTOR                | MAY BE NEEDED                                                                       |                              |
| TERMS                    | TO BE LET A NEW LEASE FOR A TERM TO BE AGREE                                        |                              |
| LEGAL COST<br>EPC RATING | EACH PARTY T                                                                        | D BEAR THEIR OWN LEGAL COSTS |
| VIEWING                  | VING PLEASE CONTACT US                                                              |                              |
|                          |                                                                                     |                              |

### About The Property

- Prime retail space available on busy High Street in HA4
- Rent: £3,333 pcm
- Size: 1,600 sq ft

0

- High footfall location with excellent transport links
- Bus stop just 4 mins away
- Tube station only 8 mins walk
- Rare opportunity in this popular retail area
- Suitable for variety of retail, restaurant or service businesses
- Flexible leasing terms available
- Get in touch today to book a viewing!