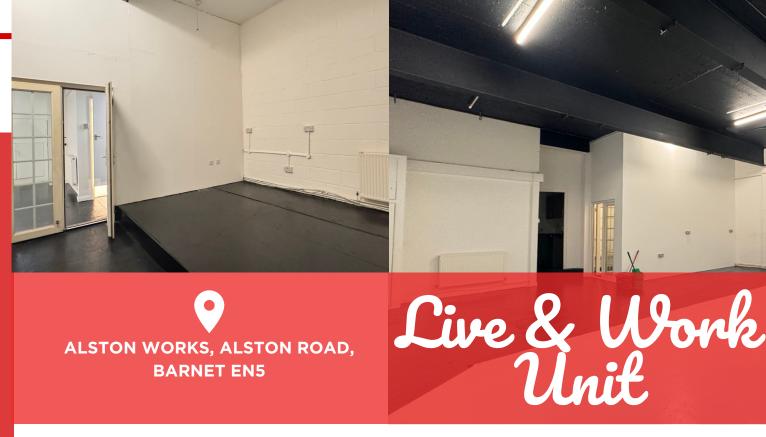

## ALSTON WORKS, ALSTON ROAD, BARNET EN5

RENT £ 1,650 PER MONTH

**SIZE 1,026.61 SQFT** 

**RATES INTERESTED PARTIES ARE** 

ADVISED TO MAKE THEIR OWN ENQUIRIES TO THE LOCAL

AUTHORITY.

**VAT** MAY BE APPLICABLE.

## Live & Work Unit

## **ABOUT THE PROPERTY**

- An exceptional live-work opportunity awaits at Alston Works on Alston Road in Barnet EN5. This versatile space incorporates generous residential quarters and a dedicated workspace in one convenient location.
- Enjoy easy access to London via nearby Alston Road Bus Station and High Barnet Underground, just a 6-minute drive away.
- This unique unit offers excellent value, blending urban convenience with spacious quarters for both living and conducting business.
- The surrounding neighborhood provides a vibrant lifestyle, with amenities like King George's Fields, a golf club, and local markets.