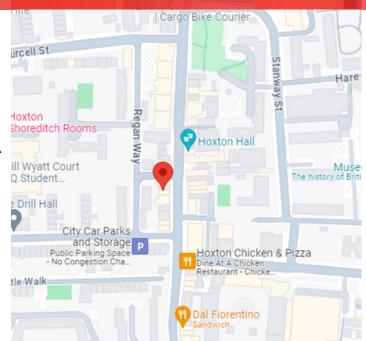

## HOXTON STREET, LONDON, N1



**RENT £ 1,500 PER MONTH** 

SIZE 480 SQFT

**RATES** INTERESTED PARTIES ARE

ADVISED TO MAKE THEIR OWN ENQUIRIES TO THE LOCAL

AUTHORITY.

**VAT** MAY BE APPLICABLE.

**TERMS** TO BE LET A NEW LEASE FOR A

TERM TO BE AGREED.

**LEGAL COST** EACH PARTY TO BEAR THEIR

OWN LEGAL COSTS.

**EPC RATING GRADE C** 

**VIEWING PLEASE CONTACT US** 







## **ABOUT THE PROPERTY**

- Immerse yourself in the potential of this extraordinary shop located on Hoxton Street, London, N1! The property boasts an open space, storage, and two toilets.
- Our shop offers unparalleled convenience. A brief 1-minute stroll to Crondall St Hoxton St Market Bus Stop and a quick 3-minute drive to Hoxton Underground Station ensure a seamless commuting experience.
- Elevate your business with this captivating shop and a compelling choice for those in search of the perfect blend of functionality.
- Engage with the vibrant surroundings of Hoxton Street, London, N1, with the Britannia Leisure Centre enriching the local atmosphere.





**HOXTON STREET, LONDON, N1** 







HOXTON CRONDALL ST UNDERGROUND HOXTON ST

## **Get in touch!**

**\** 0203-935-4544

www.