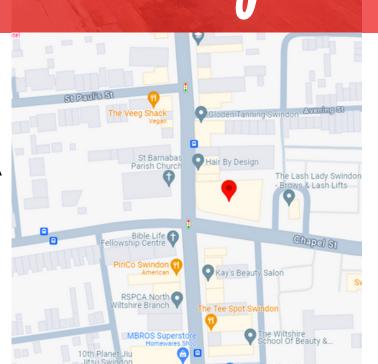

## **ABOUT THE PROPERTY**

- Prime Shop Space Available in Swindon.
- Spanning across the ground floor and part of the first floor, this strategically located property could be your business's new home.
- Rent: £6,666.66 per month
- Spacious area of 12,035 sq.ft ideal.
- Located at the main commercial/financial centre.
- Direct access from Cricklade Road (publicly) adopted highway)
- Convenient location with great transport connectivity with 1-minute walk to Gorse Hill North Bus Station and 5-minute drive to Swindon Train Station.
- Explore this prime shop space with excellent visibility. Ideal for businesses seeking a strategic location in Swindon's commercial hub.

SWINDON GORSE HILL NORTH