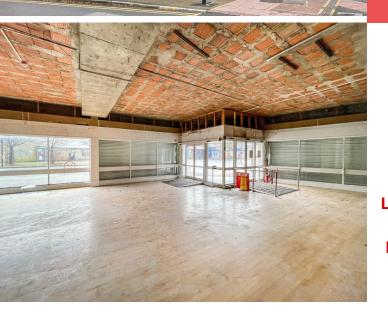

## **ABOUT THE PROPERTY**

- Prime Shop Space Available in Swindon.
- Spanning across the ground floor and part of the first floor, this strategically located property could be your business's new home.
- Rent: £6,666.66 per month
- Spacious area of 12,035 sq.ft ideal.
- Located at the main commercial/financial centre.
- Direct access from Cricklade Road (publicly) adopted highway)
- Convenient location with great transport connectivity with 1-minute walk to Gorse Hill North Bus Station and 5-minute drive to Swindon Train Station.
- Explore this prime shop space with excellent visibility. Ideal for businesses seeking a strategic location in Swindon's commercial hub.