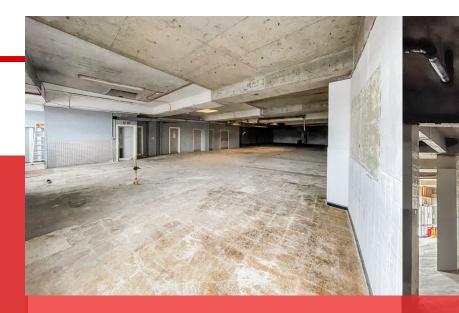

## **ABOUT THE PROPERTY**

- Prime Shop Space Available in Swindon.
- Spanning across the ground floor and part of the first floor, this strategically located property could be your business's new home.
- Rent: £6,666.66 per month
- Spacious area of 12,035 sq.ft ideal.
- Located at the main commercial/financial centre.
- Direct access from Cricklade Road (publicly) adopted highway)
- Convenient location with great transport connectivity with 1-minute walk to Gorse Hill North Bus Station and 5-minute drive to Swindon Train Station.
- Explore this prime shop space with excellent visibility. Ideal for businesses seeking a strategic location in Swindon's commercial hub.