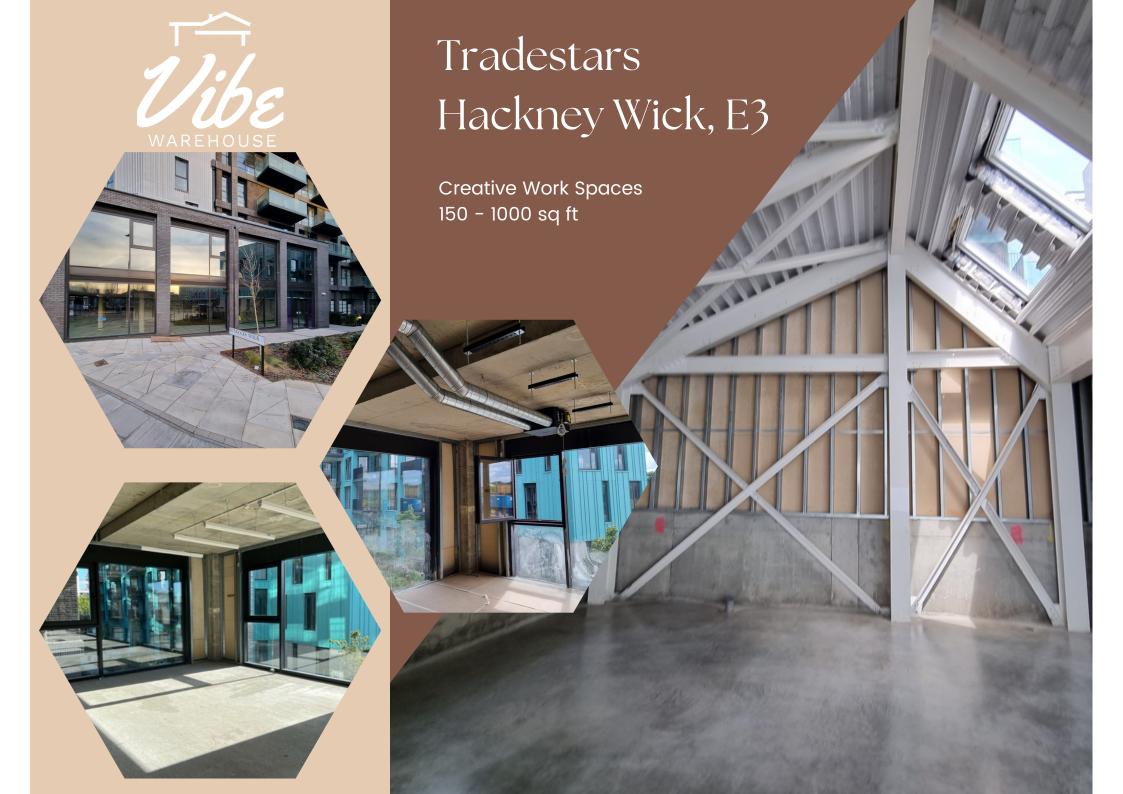

Perfect spaces for all small businesses and entrepreneurs. All-in-one spaces to work, make, create, distribute, store and more

Private studios within a brand new premises. Units are available in various sizes, 150 sq/ft - 1000 sq/ft

## **Prices starting from £950**

- Flexible contracts 3 month minimum
- Inclusive pricing
- Pre-letting now