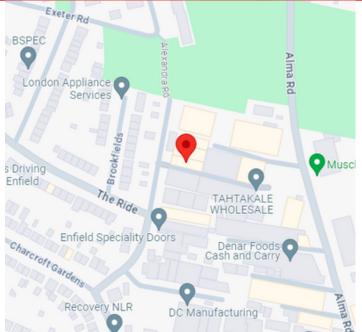

## 4 ALEXANDRA ROAD ENFIELD EN3

**RENT £ 400 PCM** 

**SIZE 186.22 SQFT** 

**RATES** INTERESTED PARTIES ARE

ADVISED TO MAKE THEIR OWN ENQUIRIES TO THE LOCAL

AUTHORITY.

**VAT** MAY BE APPLICABLE.

**TERMS** TO BE LET A NEW LEASE FOR A

Contact us for more information and to schedule a viewing.

**4 ALEXANDRA ROAD ENFIELD EN3** 

**BRIMSDOWN** 

SOUTHBURY & ALEXANDRA ROAD

**PARK** 