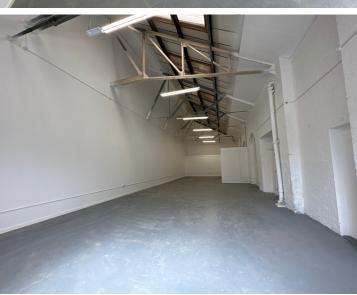

## **ABOUT THE PROPERTY**

- Embark on an exploration of the creative workspace potential at Cable Depot, Warspite Road, London SE18.
- Strategically positioned, the Warspite Road bus stop is a mere 8-minute walk away, ensuring effortless transportation access.
  Furthermore, Woolwich Dockyard Train Station is conveniently situated, just a 4-minute drive away.
- Nestled in a prime location, this property is not only strategically positioned but also graced by the scenic River Thames, providing an idyllic backdrop for both work and leisure. Additionally, the area around Cable Depot boasts a vibrant community with local cafes, parks, and cultural attractions, enhancing the overall appeal of this dynamic workspace location.
- Explore the myriad possibilities offered by this creative workspace unit.