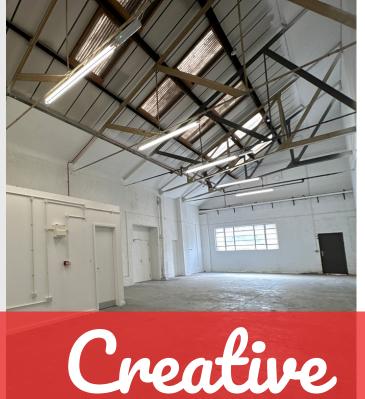

## **ABOUT THE PROPERTY**

- Embark on an exploration of the creative workspace potential at Cable Depot, Warspite Road, London SE18.
- Strategically positioned, the Warspite Road bus stop is a mere 8-minute walk away, ensuring effortless transportation access.
  Furthermore, Woolwich Dockyard Train Station is conveniently situated, just a 4-minute drive away.
- Nestled in a prime location, this property is not only strategically positioned but also graced by the scenic River Thames, providing an idyllic backdrop for both work and leisure. Additionally, the area around Cable Depot boasts a vibrant community with local cafes, parks, and cultural attractions, enhancing the overall appeal of this dynamic workspace location.
- Explore the myriad possibilities offered by this creative workspace unit.