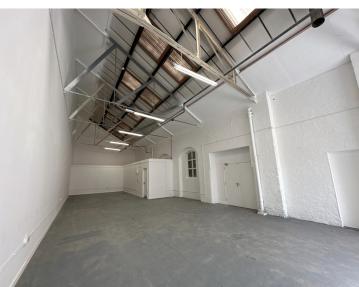

## **ABOUT THE PROPERTY**

- Embark on an exploration of the creative workspace potential at Cable Depot, Warspite Road, London SE18.
- Strategically positioned, the Warspite Road bus stop is a mere 8-minute walk away, ensuring effortless transportation access.
  Furthermore, Woolwich Dockyard Train Station is conveniently situated, just a 4-minute drive away.
- Nestled in a prime location, this property is not only strategically positioned but also graced by the scenic River Thames, providing an idyllic backdrop for both work and leisure. Additionally, the area around Cable Depot boasts a vibrant community with local cafes, parks, and cultural attractions, enhancing the overall appeal of this dynamic workspace location.
- Explore the myriad possibilities offered by this creative workspace unit.