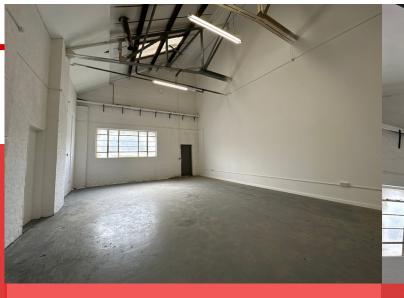

## **ABOUT THE PROPERTY**

- Embark on an exploration of the creative workspace potential at Cable Depot, Warspite Road, London SE18.
- Strategically positioned, the Warspite Road bus stop is a mere 8-minute walk away, ensuring effortless transportation access.
  Furthermore, Woolwich Dockyard Train Station is conveniently situated, just a 4-minute drive away.
- Nestled in a prime location, this property is not only strategically positioned but also graced by the scenic River Thames, providing an idyllic backdrop for both work and leisure. Additionally, the area around Cable Depot boasts a vibrant community with local cafes, parks, and cultural attractions, enhancing the overall appeal of this dynamic workspace location.
- Explore the myriad possibilities offered by this creative workspace unit.