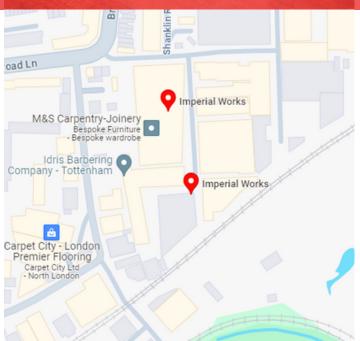

Contact us for more information and to schedule a viewing.

IMPERIAL WORKS, FOUNTAYNE RD,
LONDON N15

EN STAMFORD RS & ROAD NHAM

RICHARD WOOLLEY BIRD HIDE NATURE RESERVE