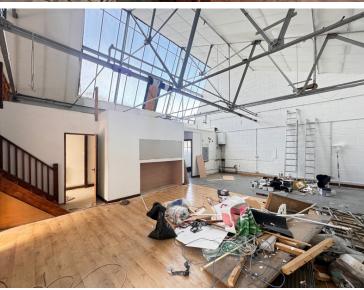

## **ABOUT THE PROPERTY**

- Experience creativity at its finest in Imperial Works, located at Fountayne Rd, London N15. This property boasts spacious interiors, including open areas, a hallway, and a bathroom.
- A mere 5-minute stroll from Stamford Road Bus Station, and just a 4-minute drive to Seven Sisters underground station or 3 minutes to Tottenham Hale station.
- Immerse yourself in the dynamic neighborhood, with attractions like Markfield Beam Engine and Museum, Tottenham Hale Retail Park, and the serene Richard Woolley Bird Hide nature reserve.