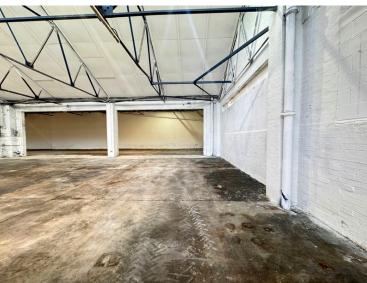

## **ABOUT THE PROPERTY**

- Discover a prime commercial warehouse at Mill Mead Rd, London N17, spanning the ground floor and mezzanine levels.
- Situated just a 5-minute drive from Tottenham Hale Station.
- Immerse yourself in the vibrant neighborhood, featuring attractions like Lockwood Reservoir, Down Lane Park, Tottenham Hale Retail Park, and various retail areas.
- Arrange a personalized viewing to discover the unique features of this property.
- Embark on a personalized journey to explore the unique features of this property by scheduling a viewing with us.