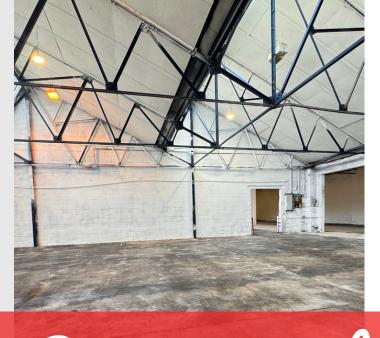

## **ABOUT THE PROPERTY**

- Discover a prime commercial warehouse at Mill Mead Rd, London N17, spanning the ground floor and mezzanine levels.
- Situated just a 5-minute drive from Tottenham Hale Station.
- Immerse yourself in the vibrant neighborhood, featuring attractions like Lockwood Reservoir, Down Lane Park, Tottenham Hale Retail Park, and various retail areas.
- Arrange a personalized viewing to discover the unique features of this property.
- Embark on a personalized journey to explore the unique features of this property by scheduling a viewing with us.