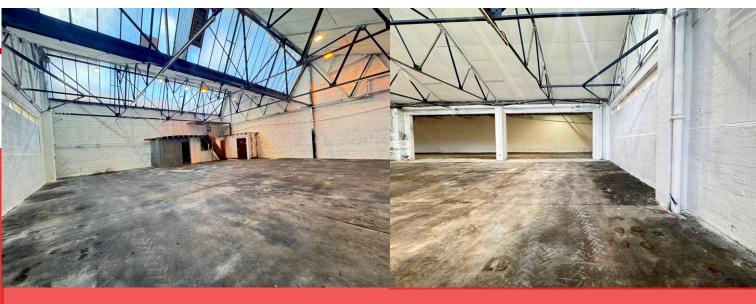

## **ABOUT THE PROPERTY**

- Discover a prime commercial warehouse at Mill Mead Rd, London N17, spanning the ground floor and mezzanine levels.
- Situated just a 5-minute drive from Tottenham Hale Station.
- Immerse yourself in the vibrant neighborhood, featuring attractions like Lockwood Reservoir, Down Lane Park, Tottenham Hale Retail Park, and various retail areas.
- Arrange a personalized viewing to discover the unique features of this property.
- Embark on a personalized journey to explore the unique features of this property by scheduling a viewing with us.