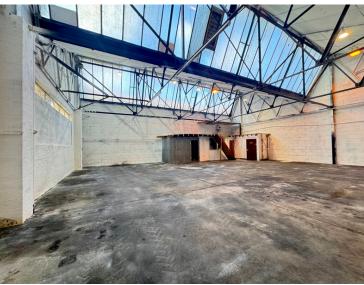

## **ABOUT THE PROPERTY**

- Discover a prime commercial warehouse at Mill Mead Rd, London N17, spanning the ground floor and mezzanine levels.
- Situated just a 5-minute drive from Tottenham Hale Station.
- Immerse yourself in the vibrant neighborhood, featuring attractions like Lockwood Reservoir, Down Lane Park, Tottenham Hale Retail Park, and various retail areas.
- Arrange a personalized viewing to discover the unique features of this property.
- Embark on a personalized journey to explore the unique features of this property by scheduling a viewing with us.